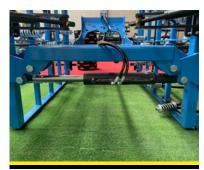

## **GENERAL FEATURES**

It is manufactured as 35, 40, 45, 50 legs in foldable type with optional double row rotating harrow combination. It saves both time and fuel. It provides convenience in terms of transportation with its foldable feature. It dilates soil by ripping and let soil be aired. Rotating harrow combination levels the soil which the cultivator cultivates by pushing. It prepares a perfect seed bed and minimizes the seed casualty.