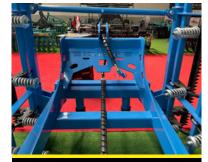

## **GENERAL FEATURES**

It is manufactured as 35, 40, 45, 50 legs in foldable type with optional double row rotating harrow combination. It saves both time and fuel. It provides convenience in terms of transportation with its foldable feature. It dilates soil by ripping and let soil be aired. Rotating harrow combination levels the soil which the cultivator cultivates by pushing. It prepares a perfect seed bed and minimizes the seed casualty.