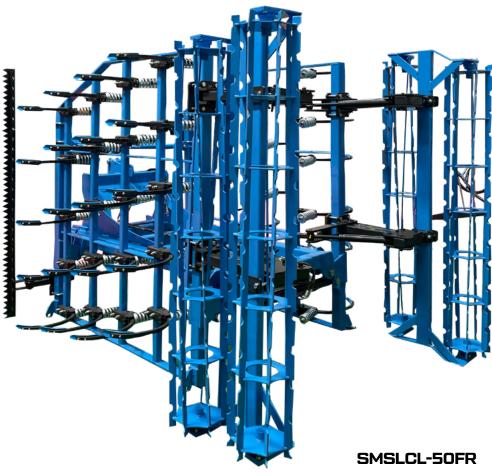

## **GENERAL FEATURES**

It is manufactured as 35, 40, 45, 50 legs in foldable type with optional double row rotating harrow combination. It saves both time and fuel. It provides convenience in terms of transportation with its foldable feature. It dilates soil by ripping and let soil be aired. Rotating harrow combination levels the soil which the cultivator cultivates by pushing. It prepares a perfect seed bed and minimizes the seed casualty.

| CODE        | TYPE OF CHASSIS                             | TYPE OF ROLLER         | WORKING WIDTH<br>(CM) | LEG SPACE<br>(CM) | WORKING SPEED<br>(KM/H) | REQUIRED POWER<br>(HP) |
|-------------|---------------------------------------------|------------------------|-----------------------|-------------------|-------------------------|------------------------|
| SMSLCL-35FR | MOUNTED / FOLDABLE / 2 WING / FRONT LEVELER | DOUBLE ROW CAGE ROLLER | 350                   | 10-11             | 6-8                     | 90-100                 |
| SMSLCL-40FR | MOUNTED / FOLDABLE / 2 WING / FRONT LEVELER | DOUBLE ROW CAGE ROLLER | 400                   | 10-11             | 6-8                     | 100-110                |
| SMSLCL-45FR | MOUNTED / FOLDABLE / 2 WING / FRONT LEVELER | DOUBLE ROW CAGE ROLLER | 450                   | 10-11             | 6-8                     | 110-120                |
| SMSLCL-50FR | MOUNTED / FOLDABLE / 2 WING / FRONT LEVELER | DOUBLE ROW CAGE ROLLER | 500                   | 10-11             | 6-8                     | 120-140                |