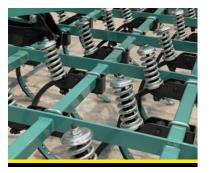

## **GENERAL FEATURES**

It is manufactured as 35, 40, 45, 50 legs in foldable type with optional double row rotating harrow combination. It saves both time and fuel. It provides convenience in terms of transportation with its foldable feature. It dilates soil by ripping and let soil be aired. Rotating harrow combination levels the soil which the cultivator cultivates by pushing. It prepares a perfect seed bed and minimizes the seed casualty.