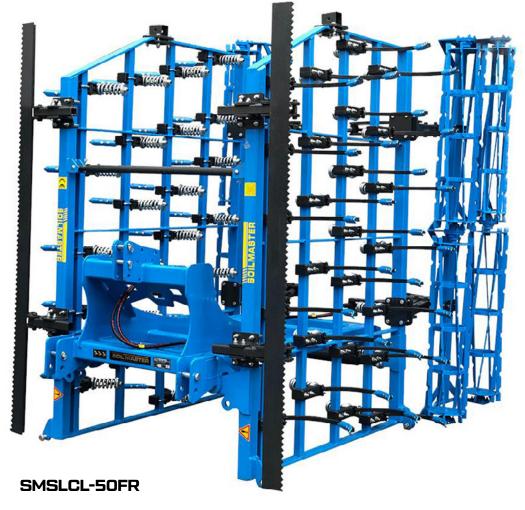

## **GENERAL FEATURES**

It is manufactured as 35, 40, 45, 50 legs in foldable type with optional double row rotating harrow combination. It saves both time and fuel. It provides convenience in terms of transportation with its foldable feature. It dilates soil by ripping and let soil be aired. Rotating harrow combination levels the soil which the cultivator cultivates by pushing. It prepares a perfect seed bed and minimizes the seed casualty.

| CODE        | TYPE OF CHASSIS                             | TYPE OF ROLLER         | WORKING WIDTH<br>(CM) | LEG SPACE<br>(CM) | WORKING SPEED<br>(KM/H) | REQUIRED POWER<br>(HP) |
|-------------|---------------------------------------------|------------------------|-----------------------|-------------------|-------------------------|------------------------|
| SMSLCL-35FR | MOUNTED / FOLDABLE / 2 WING / FRONT LEVELER | DOUBLE ROW CAGE ROLLER | 350                   | 10-11             | 6-8                     | 90-100                 |
| SMSLCL-40FR | MOUNTED / FOLDABLE / 2 WING / FRONT LEVELER | DOUBLE ROW CAGE ROLLER | 400                   | 10-11             | 6-8                     | 100-110                |
| SMSLCL-45FR | MOUNTED / FOLDABLE / 2 WING / FRONT LEVELER | DOUBLE ROW CAGE ROLLER | 450                   | 10-11             | 6-8                     | 110-120                |
| SMSLCL-50FR | MOUNTED / FOLDABLE / 2 WING / FRONT LEVELER | DOUBLE ROW CAGE ROLLER | 500                   | 10-11             | 6-8                     | 120-140                |