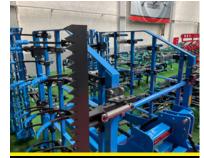

## **GENERAL FEATURES**

It is manufactured as 35, 40, 45, 50 legs in foldable type with optional double row rotating harrow combination. It saves both time and fuel. It provides convenience in terms of transportation with its foldable feature. It dilates soil by ripping and let soil be aired. Rotating harrow combination levels the soil which the cultivator cultivates by pushing. It prepares a perfect seed bed and minimizes the seed casualty.