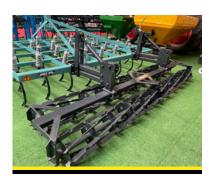

## **GENERAL FEATURES**

It is manufactured as 35, 40, 45, 50 legs in foldable type with optional double row rotating harrow combination. It saves both time and fuel. It provides convenience in terms of transportation with its foldable feature. It dilates soil by ripping and let soil be aired. Rotating harrow combination levels the soil which the cultivator cultivates by pushing. It prepares a perfect seed bed and minimizes the seed casualty.